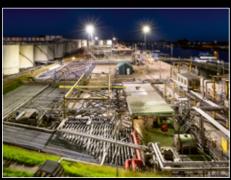

### Highlight the performance

Thanks to its advanced technology and meticulous design, LASER+ is the ultimate solution for professional and sport lighting.

LASER+ is broadcast ready and is ideally conceived for lighting of large areas, stadia, warehouse areas, airports and sea terminals.

### TRAINING

SPORTS ARENAS

STADIA

WATER SPORTS

**PORTS** 

**AIRPORTS** 

**FAÇADES** 

PARKING LOTS

LARGE AREAS