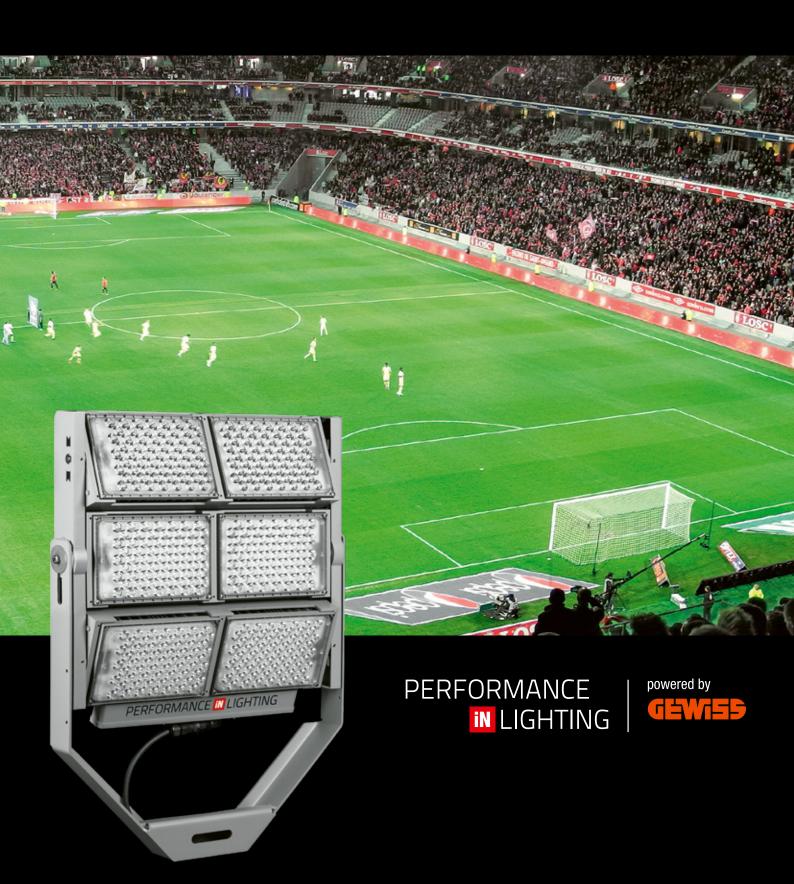

### Highlight the performance

Thanks to its advanced technology and meticulous design, LASER+ is the ultimate solution for professional and sport lighting.

LASER+ is broadcast ready and is ideally conceived for lighting of large areas, stadia, warehouse areas, airports and sea terminals.

It features extremely high performances and application flexibility thanks to its individually rotatable modules.

LASER+ 10

max 90.500 lm max 542 W EPA front max 0,34 m<sup>2</sup> max 25 kg

LASER+ 20

max 177.000 lm max 1.060 W EPA front max 0,37 m<sup>2</sup> max 29 kg

### TRAINING

SPORTS ARENAS

STADIA

WATER SPORTS

**PORTS** 

**AIRPORTS** 

**FAÇADES** 

PARKING LOTS

LARGE AREAS