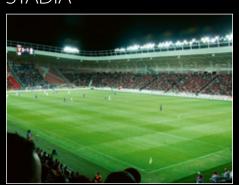

### Highlight the performance

Thanks to its advanced technology and meticulous design, LASER+ is the ultimate solution for professional and sport lighting.

LASER+ is broadcast ready and is ideally conceived for lighting of large areas, stadia, warehouse areas, airports and sea terminals.

### TRAINING

SPORTS ARENAS

STADIA

WATER SPORTS

**PORTS** 

**AIRPORTS** 

**FAÇADES** 

PARKING LOTS

LARGE AREAS