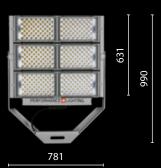

## LASER+

ΗD

Die-cast aluminum bearing structure painted with polyester powder coating after chemical conversion treatment of the surface

> One-piece (no joints) wearresistant silicone seals with high levelling capacity, high resiliency and high heat resistance

Stainless steel external screws

Hot galvanised and polyester powder coated steel bracket

The stainless steel bracket ensures mechanical solidity over time, preventing crushing collapses that may occur with aluminum alloy solutions