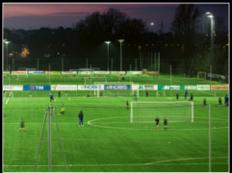

### Highlight the performance

Thanks to its advanced technology and meticulous design, LASER+ is the ultimate solution for professional and sport lighting.

LASER+ is broadcast ready and is ideally conceived for lighting of large areas, stadia, warehouse areas, airports and sea terminals.

### TRAINING

SPORTS ARENAS

STADIA

WATER SPORTS

**PORTS** 

**AIRPORTS** 

**FAÇADES** 

PARKING LOTS

LARGE AREAS