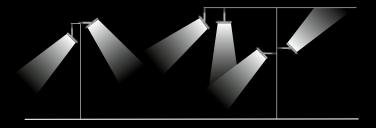

## Aiming regulations

For UP LIGHT installation, consult factory

Wind resistance can be minimised by adjusting the inclination of the fixture