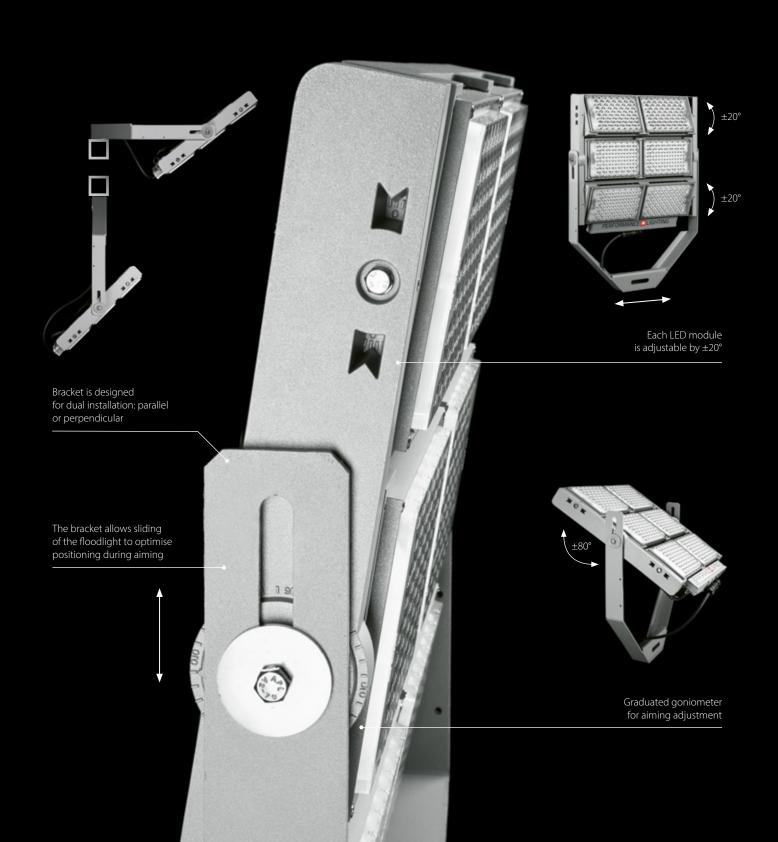

## LASER+

ΗD

Die-cast aluminum bearing structure painted with polyester powder coating after chemical conversion treatment of the surface

> One-piece (no joints) wearresistant silicone seals with high levelling capacity, high resiliency and high heat resistance

Stainless steel external screws

Hot galvanised and polyester powder coated steel bracket

The stainless steel bracket ensures mechanical solidity over time, preventing crushing collapses that may occur with aluminum alloy solutions

## Aiming regulations

For UP LIGHT installation, consult factory

Wind resistance can be minimised by adjusting the inclination of the fixture

The electrical connection between the light engine and the waterproof junction box is insured by a metal cable gland and an extra sealing

Die-cast aluminum electrical junction box

Easy electrical connection through an IP66 quick connector. There is no need for the installer to open the fixture to perform the electrical connection.

## Modularity

LASER+ 10

LASER+ 20

LASER+30

Future proof, replaceable LED modules