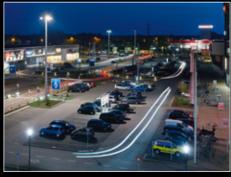

### Highlight the performance

Thanks to its advanced technology and meticulous design, LASER+ is the ultimate solution for professional and sport lighting.

LASER+ is broadcast ready and is ideally conceived for lighting of large areas, stadia, warehouse areas, airports and sea terminals.

### TRAINING

SPORTS ARENAS

STADIA

WATER SPORTS

**PORTS** 

**AIRPORTS** 

**FAÇADES** 

PARKING LOTS

LARGE AREAS