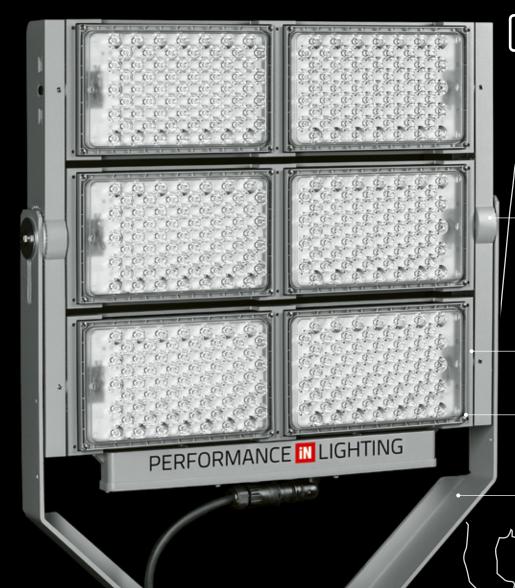

## LASER+

ΗD

Die-cast aluminum bearing structure painted with polyester powder coating after chemical conversion treatment of the surface

> One-piece (no joints) wearresistant silicone seals with high levelling capacity, high resiliency and high heat resistance

Stainless steel external screws

Hot galvanised and polyester powder coated steel bracket

The stainless steel bracket ensures mechanical solidity over time, preventing crushing collapses that may occur with aluminum alloy solutions

The electrical connection between the light engine and the waterproof junction box is insured by a metal cable gland and an extra sealing

Die-cast aluminum electrical junction box

Easy electrical connection through an IP66 quick connector. There is no need for the installer to open the fixture to perform the electrical connection.

## Modularity

LASER+ 10

LASER+ 20

LASER+30

Future proof, replaceable LED modules