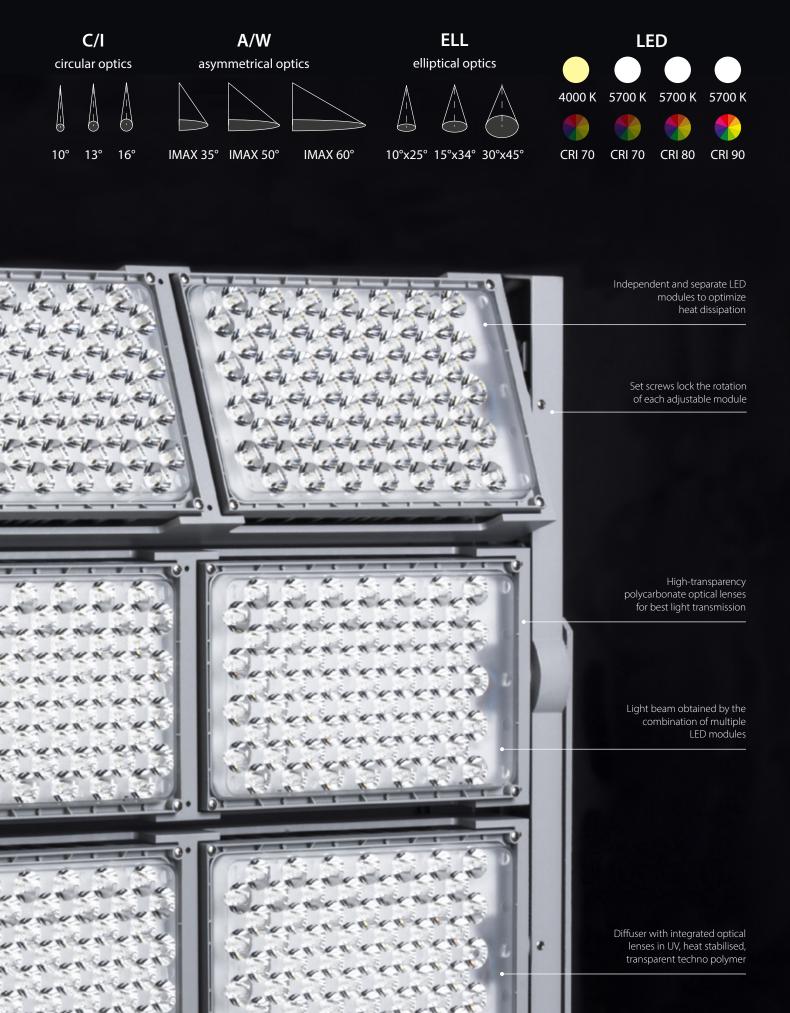

### Optics

## LASER+

ΗD

Die-cast aluminum bearing structure painted with polyester powder coating after chemical conversion treatment of the surface

> One-piece (no joints) wearresistant silicone seals with high levelling capacity, high resiliency and high heat resistance

Stainless steel external screws

Hot galvanised and polyester powder coated steel bracket

The stainless steel bracket ensures mechanical solidity over time, preventing crushing collapses that may occur with aluminum alloy solutions

The electrical connection between the light engine and the waterproof junction box is insured by a metal cable gland and an extra sealing

Die-cast aluminum electrical junction box

Easy electrical connection through an IP66 quick connector. There is no need for the installer to open the fixture to perform the electrical connection.