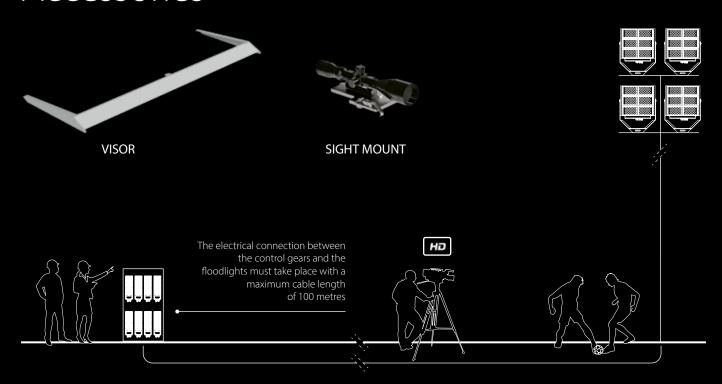

es

#### **TA STANDARD**



High efficiency heat sink made in die-cast aluminum

#### **TA EXTREME**



Anodised extruded aluminum ultra high efficiency heat sink



Designed with special openings to facilitate air passage through the heat sinks



Openings allow the air to flow through the modules for optimal heat dissipation

The electrical connection between the light engine and the waterproof junction box is insured by a metal cable gland and an extra sealing

Die-cast aluminum electrical junction box

Easy electrical connection through an IP66 quick connector. There is no need for the installer to open the fixture to perform the electrical connection.



## Modularity



LASER+ 10

LASER+ 20



LASER+30

Future proof, replaceable LED modules

## Power supply units



### Accessories







### **GOOD REASONS FOR CHOOSING US**





Decades of presence on the market. Design and production rooted in the values of Made in Italy and Made in Germany.



Use of leading brands for electronic components.

<1%

Great performance over time with a defect rate of less than 1%.



Five-year warranty on the entire luminaire, extendable up to ten for special projects.



Clear conditions, real lumen indicate the luminous flux output of the luminaire.







Internal laboratories approved by third parties (CTF Stage 2 and WTDP). Ecodesign-EPREL compliance. Company with ISO 9001 quality management system.



The products with die-cast aluminium body with polyester powder finish after surface chemical conversion treatment in compliance with ISO 9227 and ISO 12944, are resistant to corros