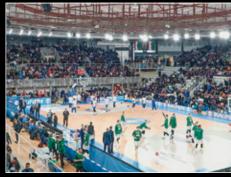

### Highlight the performance

Thanks to its advanced technology and meticulous design, LASER+ is the ultimate solution for professional and sport lighting.

LASER+ is broadcast ready and is ideally conceived for lighting of large areas, stadia, warehouse areas, airports and sea terminals.

### TRAINING

SPORTS ARENAS

STADIA

WATER SPORTS

**PORTS** 

**AIRPORTS** 

**FAÇADES** 

PARKING LOTS

LARGE AREAS