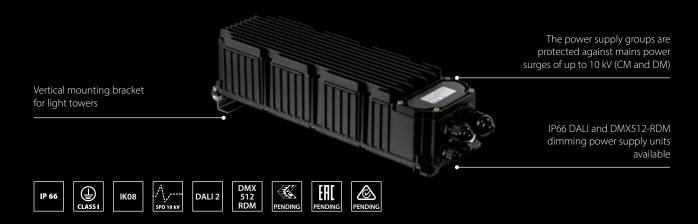

## Thermal studies

#### **TA STANDARD**



High efficiency heat sink made in die-cast aluminum

#### **TA EXTREME**



Anodised extruded aluminum ultra high efficiency heat sink



Designed with special openings to facilitate air passage through the heat sinks



Openings allow the air to flow through the modules for optimal heat dissipation

The electrical connection between the light engine and the waterproof junction box is insured by a metal cable gland and an extra sealing

Die-cast aluminum electrical junction box

Easy electrical connection through an IP66 quick connector. There is no need for the installer to open the fixture to perform the electrical connection.



## Modularity



LASER+ 10

LASER+ 20



LASER+30

Future proof, replaceable LED modules

## Power supply units



### Accessories







### **GOOD REASONS FOR CHOOSING US**





Decades of presence on the market. Design and production rooted in the values of Made in Italy and Made in Germany.



Use of leading brands for electronic components.

<1%

Great performance over time with a defect rate of less than 1%.



Five-year warranty on the entire luminaire, extendable up to ten for special projects.



Clear conditions, real lumen indicate the luminous flux output of the luminaire.







Internal laboratories approved by third parties (CTF Stage 2 and WTDP). Ecodesign-EPREL compliance. Company with ISO 9001 quality management system.



The products with die-cast aluminium body with polyester powder finish after surface chemical conversion treatment in compliance with ISO 9227 and ISO 12944, are