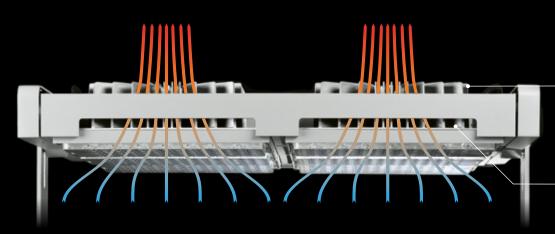

## Thermal studies

#### **TA STANDARD**

High efficiency heat sink made in die-cast aluminum

#### **TA EXTREME**

Anodised extruded aluminum ultra high efficiency heat sink

Designed with special openings to facilitate air passage through the heat sinks

Openings allow the air to flow through the modules for optimal heat dissipation