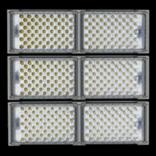

d resistance can be minimised by adjusting the inclination of the fixture



## Thermal studies

#### **TA STANDARD**



High efficiency heat sink made in die-cast aluminum

#### **TA EXTREME**



Anodised extruded aluminum ultra high efficiency heat sink



Designed with special openings to facilitate air passage through the heat sinks



Openings allow the air to flow through the modules for optimal heat dissipation

The electrical connection between the light engine and the waterproof junction box is insured by a metal cable gland and an extra sealing

Die-cast aluminum electrical junction box

Easy electrical connection through an IP66 quick connector. There is no need for the installer to open the fixture to perform the electrical connection.



## Modularity



LASER+ 10

LASER+ 20



LASER+30

Future proof, replaceable LED modules

## Power supply units



### Accessories







### **GOOD REASONS FOR CHOOSING US**





Decades of presence on the market. Design and production rooted in the values of Made in Italy and Made in Germany.



Use of leading brands for electronic components.

<1%

Great performance over time with a defect rate of less than 1%.



Five-year warranty on the entire luminaire, extendable up to ten for special projects.



Clear conditions, real lumen indicate the luminous flux output of the luminaire.







Internal laboratories approved by third parties (CTF Stage 2 and WTDP). Ecodesign-EPREL compliance. Company with ISO 9001 quality management system.



The products with die-cast aluminium body with polyester powder finish after surface che