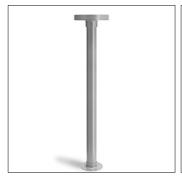

## **PADO 38"**

Landscaping bollard luminaire in LED, featuring:

- ¬ Polyester powder coated die-cast aluminum housing
- ¬ Painted extruded aluminum post (h 900 mm) with base plate for the PADO 900 model (38"h OA)
- ¬ Powder polyester painting process optimized against UV rays in 13 different steps
- ¬ Internally frosted glass diffuser

- ¬ Silicone gasket
  ¬ Stainless steel locking screws
  ¬ External QUICK CONNECT, electrical connection with sealed plug-socket, complete with cable
- ¬ Complying with the recommendations for glare control and upward light pollution
- . ¬ Additional Heights are available; contact the factory for ordering information

## **PADO 26"**

Landscaping bollard luminaire in LED, featuring:

- ¬ Polyester powder-coated die-cast aluminum housing
- ¬ Painted extruded aluminum post (h 600 mm) with base plate for the PADO 600 model (26"h OA)
- ¬ Powder polyester painting process optimized against UV rays in 13 different steps
- ¬ Internally frosted glass diffusers
- ¬ Silicone gasket
- ¬ Stainless steel locking screws
- ¬ External QUICK CONNECT, electrical connection with sealed plug-socket, complete with cable
- ¬ Complying with the recommendations for glare control and upward light
- ¬ Additional Heights are available; contact the factory for ordering information