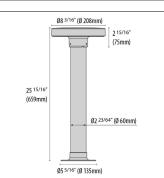

## **PADO 38"**

Landscaping bollard luminaire in LED, featuring:

- ¬ Polyester powder coated die-cast aluminum housing
- ¬ Painted extruded aluminum post (h 900 mm) with base plate for the PADO 900 model (38"h OA)
- ¬ Powder polyester painting process optimized against UV rays in 13 different steps
- ¬ Internally frosted glass diffuser

- ¬ Silicone gasket
  ¬ Stainless steel locking screws
  ¬ External QUICK CONNECT, electrical connection with sealed plug-socket, complete with cable
- ¬ Complying with the recommendations for glare control and upward light pollution
- . ¬ Additional Heights are available; contact the factory for ordering information