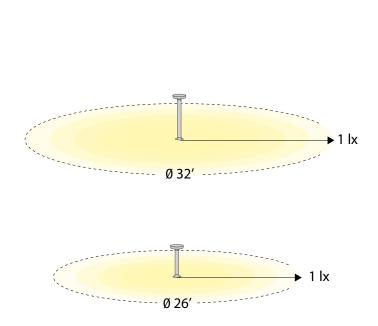

## **PADO 38"**

Landscaping bollard luminaire in LED, featuring:

- ¬ Polyester powder coated die-cast aluminum housing
- ¬ Painted extruded aluminum post (h 900 mm) with base plate for the PADO 900 model (38"h OA)
- ¬ Powder polyester painting process optimized against UV rays in 13 different steps
- ¬ Internally frosted glass diffuser

## **PADO 26"**

Landscaping bollard luminaire in LED, featuring:

- ¬ Polyester powder-coated die-cast aluminum housing
- ¬ Painted extruded aluminum post (h 600 mm) with base plate for the PADO 600 model (26"h OA)
- ¬ Powder polyester painting process optimized against UV rays in 13 different steps
- ¬ Internally frosted glass diffusers
- ¬ Silicone gasket
- ¬ Stainless steel locking screws
- ¬ External QUICK CONNECT, electrical connection with sealed plug-socket, complete with cable
- ¬ Complying with the recommendations for glare control and upward light
- ¬ Additional Heights are available; contact the factory for ordering information