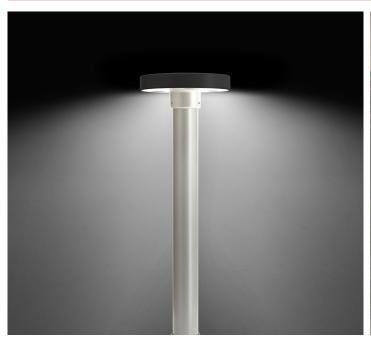

## **PADO**

ALLUMINIUM METALLIC WHITE LED

## **PADO 38"**

Landscaping bollard luminaire in LED, featuring:

- ¬ Polyester powder coated die-cast aluminum housing
- ¬ Painted extruded aluminum post (h 900 mm) with base plate for the PADO 900 model (38"h OA)
- ¬ Powder polyester painting process optimized against UV rays in 13 different steps
- ¬ Internally frosted glass diffuser