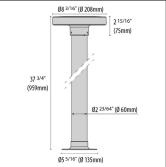

## **PADO 38"**

Landscaping bollard luminaire in LED, featuring:

- ¬ Polyester powder coated die-cast aluminum housing
- ¬ Painted extruded aluminum post (h 900 mm) with base plate for the PADO 900 model (38"h OA)
- ¬ Powder polyester painting process optimized against UV rays in 13 different steps
- ¬ Internally frosted glass diffuser

- ¬ Silicone gasket
  ¬ Stainless steel locking screws
  ¬ External QUICK CONNECT, electrical connection with sealed plug-socket, complete with cable
- ¬ Complying with the recommendations for glare control and upward light pollution
- . ¬ Additional Heights are available; contact the factory for ordering information

## **PADO 26"**

Landscaping bollard luminaire in LED, featuring:

- ¬ Polyester powder-coated die-cast aluminum housing
- ¬ Painted extruded aluminum post (h 600 mm) with base plate for the PADO 600 model (26"h OA)
- ¬ Powder polyester painting process optimized against UV rays in 13 different steps
- ¬ Internally frosted glass diffusers
- ¬ Silicone gasket
- ¬ Stainless steel locking screws
- ¬ External QUICK CONNECT, electrical connection with sealed plug-socket, complete with cable
- ¬ Complying with the recommendations for glare control and upward light
- ¬ Additional Heights are available; contact the factory for ordering information