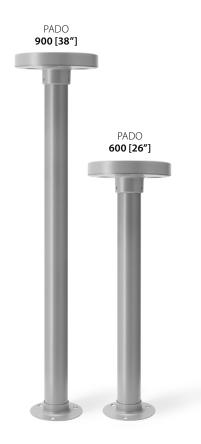

## **PADO 38"**

Landscaping bollard luminaire in LED, featuring:

- ¬ Polyester powder coated die-cast aluminum housing
- ¬ Painted extruded aluminum post (h 900 mm) with base plate for the PADO 900 model (38"h OA)
- ¬ Powder polyester painting process optimized against UV rays in 13 different steps
- ¬ Internally frosted glass diffuser

## **PADO 26"**

Landscaping bollard luminaire in LED, featuring:

- ¬ Polyester powder-coated die-cast aluminum housing
- ¬ Painted extruded aluminum post (h 600 mm) with base plate for the PADO 600 model (26"h OA)
- ¬ Powder polyester painting process optimized against UV rays in 13 different steps
- ¬ Internally frosted glass diffusers
- ¬ Silicone gasket
- ¬ Stainless steel locking screws
- ¬ External QUICK CONNECT, electrical connection with sealed plug-socket, complete with cable
- ¬ Complying with the recommendations for glare control and upward light
- ¬ Additional Heights are available; contact the factory for ordering information