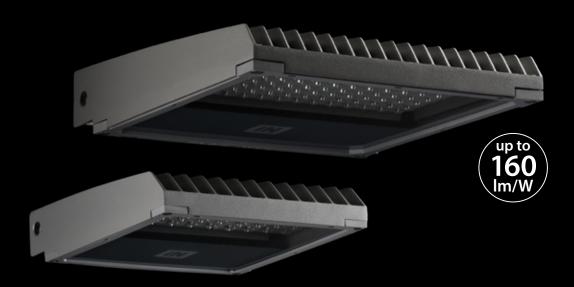

## **WIN PRO+**

Also available the WIN PRO+ 20 / WIN PRO+ 30 versions with:

- front trim in die-cast aluminium
- 1 meter pre-wiring
- 5 pole connection kit available

IP66-rated power control gears are available in RPA, DALI and DMX-RDM. Maximum distance of 50 m cable length between control gear and luminaire (1CH)

Standard supplied with two stainless steel brackets allowing the control gear to be fixed directly to the back of the luminaire