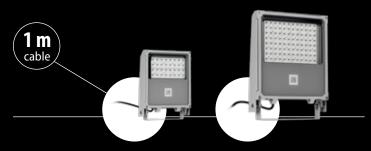

The WIN PRO+ version, with die-cast aluminium frame, is supplied pre-wired with a 1m cable with neoprene outer sheath (type H07RN-F).

Scan the QR-code for the latest information