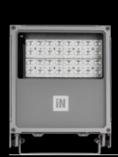

#### WIN PRO 20

max 10.644 lm max 68 W 267 x 341 x 68 mm max 3,4 kg

### WIN PRO 30

max 39.388 lm max 252 W 411 x 528 x 95 mm max 10,9 kg

#### WIN PRO 40

max 86.052 lm max 575 W 585 x 520 x max 180 mm max 11,3 kg