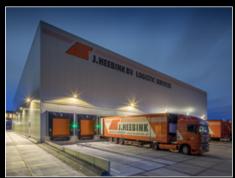

## Light where it's needed

WIN PRO is a new line of professional floodlighting for sports areas and urban places. Based around the standard Zhaga D4i standards (WIN PRO 30 / WIN PRO+ 30), it is designed for intelligent lighting and integrates perfectly into any surroundings, thanks to it's slim profile.

WIN PRO is maintenance-friendly unit which offers a considerable reduction in power consumption, providing an improved total investment cost, thanks to the longevity of it's electronic components and an innovative passive cooling thermal management.