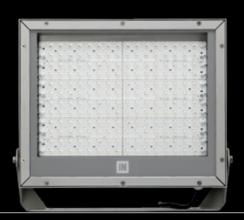

## **WIN PRO+**

Also available the WIN PRO+ 20 / WIN PRO+ 30 versions with:

- front trim in die-cast aluminium
- 1 meter pre-wiring
- 5 pole connection kit available

IP66-rated power control gears are available in RPA, DALI and DMX-RDM. Maximum distance of 50 m cable length between control gear and luminaire (1CH)

Standard supplied with two stainless steel brackets allowing the control gear to be fixed directly to the back of the luminaire