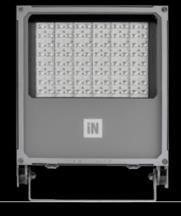

ght pollution laws

Luminous flux emitted upwards equal to 0%.



## Designed for use in extreme environmental conditions

Able to withstand large variations in ambient temperature.



#### **Innovative heat dissipation**

Designed to guarantee maintenance of performance even at harsh environmental temperatures.





#### **Designed to last**

Die-cast aluminium body finished in accordance with ISO 9227 and ISO 12944 and tempered glass. The materials guarantee a high IK and IP degree.



#### Wide range of accessories

A constantly evolving range of accessories is available.



#### **Multiple control options**

A wide range of equipment is available for maximum design flexibility (RPA, DALI, CLO).



#### **IoT Ready**

Zhaga D4i ready for wireless controls. (WIN PRO 30 / WIN PRO+ 30)







ON/OFF





#### WIN PRO 20

max 10.644 lm max 68 W 267 x 341 x 68 mm max 3,4 kg

### WIN PRO 30

max 39.388 lm max 252 W 411 x 528 x 95 mm max 10,9 kg

#### WIN PRO 40

max 86.052 lm max 575 W 585 x 520 x max 180 mm max 11,3 kg

## **WIN PRO+**

Also available the WIN PRO+ 20 / WIN PRO+ 30 versions with:

- front trim in die-cast aluminium
- 1 meter pre-wiring
- 5 pole connection kit available



IP66-rated power control gears are available in RPA, DALI and DMX-RDM. Maximum distance of 50 m cable length between control gear and luminaire (1CH)



Standard supplied with two stainless steel brackets allowing the control gear to be fixed directly to the back of the luminaire





#### **GOOD REASONS FOR CHOOSING US**





Decades of presence on the market. Design and production rooted in