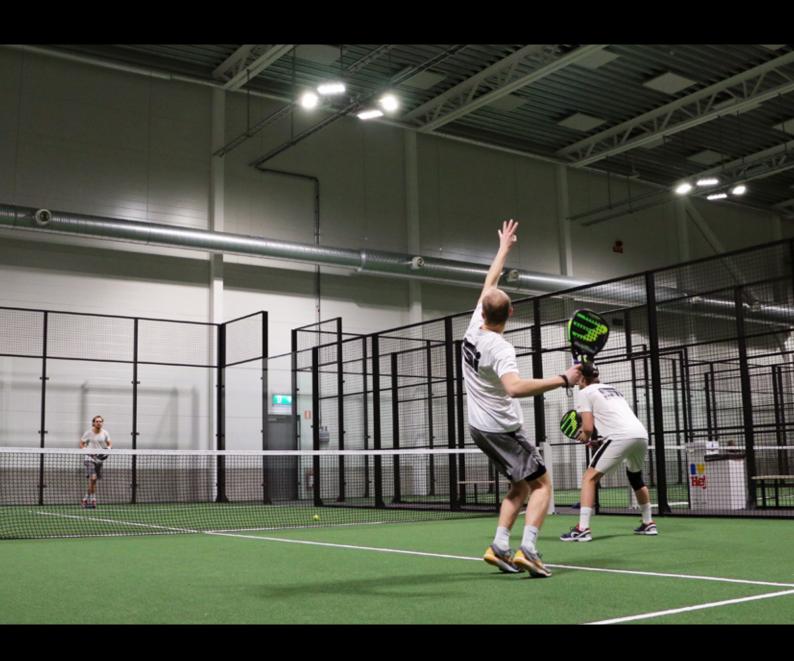

## Light where it's needed

WIN PRO is a new line of professional floodlighting for sports areas and urban places. Based around the standard Zhaga D4i standards (WIN PRO 30 / WIN PRO+ 30), it is designed for intelligent lighting and integrates perfectly into any surroundings, thanks to it's slim profile.

WIN PRO is maintenance-friendly unit which offers a considerable reduction in power consumption, providing an improved total investment cost, thanks to the longevity of it's electronic components and an innovative passive cooling thermal management.