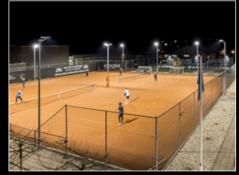

## Light where it's needed

WIN PRO is a new line of professional floodlighting for sports areas and urban places. Based around the standard Zhaga D4i standards (WIN PRO 30 / WIN PRO+ 30), it is designed for intelligent lighting and integrates perfectly into any surroundings, thanks to it's slim profile.