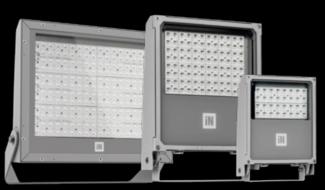

#### WIN PRO 20

max 10.644 lm max 68 W 267 x 341 x 68 mm max 3,4 kg

### WIN PRO 30

max 39.388 lm max 252 W 411 x 528 x 95 mm max 10,9 kg

#### WIN PRO 40

max 86.052 lm max 575 W 585 x 520 x max 180 mm max 11,3 kg