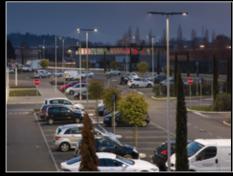

## Light where it's needed

WIN PRO is a new line of professional floodlighting for sports areas and urban places. Based around the standard Zhaga D4i standards (WIN PRO 30 / WIN PRO+ 30), it is designed for intelligent lighting and integrates perfectly into any surroundings, thanks to it's slim profile.

## Compliance with anti-light pollution laws

Luminous flux emitted upwards equal to 0%.